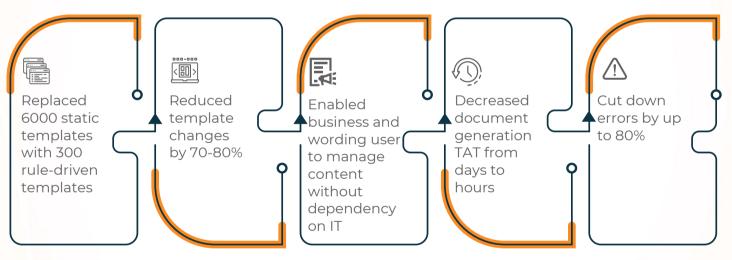

# **Proven Results for Global Insurers**

Newgen's Intelligent Document Generation - ONE Platform. Four Dimensions. Infinite Possibilities.

Newgen Recognized as a 'Leader' in IDC MarketScape Reports for its Intelligent CCM and Automated Document Generation CCM