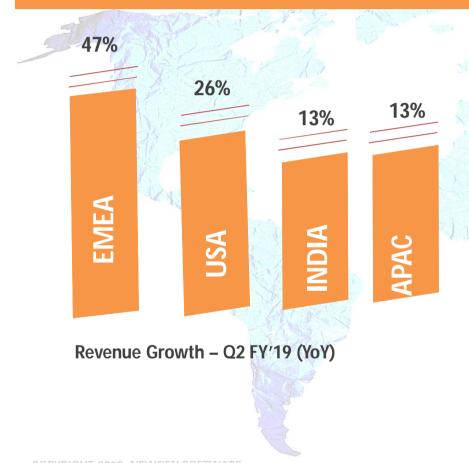

ure primarily given the large enterprise account buying patterns leading to substantial revenues and profits booked in the second half of the financial year

# ► New Logo Wins



New Logo Wins during Q2 FY'19

5 new wins in US region including 3 in Banking & Financial Services

3 new wins in Cloud/ SaaS

Major license deals include agreement with a leading inclusive bank in Africa, a savings bank in Philippines, the largest credit union in Northeast region of US, serving members for 75+ years, a government authority based in Oman for records management

Executed an agreement with a global technology player for supply of software licenses and related services. Total Order Size – Rs 78.8 Crores over 7 years

# Business Highlights - Q2 FY'19

## **EMEA** and **USA** regions on a stronghold:



4 deals of over Rs 5 crores during the quarter

## **USA/ Americas Region**

- Won a showcase project for Governance and Optimization under Efficient and Responsive Government funding from IDB. Newgen to provide case management platform that would cover every single touch-point between the citizens and the Government
- Won projects from 2 Credit Unions on Cloud/ SaaS platform
- In Canada region, for the first time a large NBFC has chosen our Commercial Loan Origination Solution (CLOS) to enhance their commercial lending experience for customers.

## **EMEA Region**

- Won 8 new logos in Q2 FY'19 across segments
- Won a showcase project with a government authority based in Oman for records management

COPYRIGHT 2018, NEWGEN SOFTWARE

# ► Diversification Across Verticals and Geographies