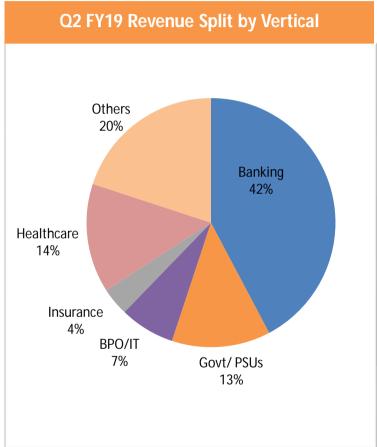

4 deals of over Rs 5 crores during the quarter

## **USA/ Americas Region**

- Won a showcase project for Governance and Optimization under Efficient and Responsive Government funding from IDB. Newgen to provide case management platform that would cover every single touch-point between the citizens and the Government
- Won projects from 2 Credit Unions on Cloud/ SaaS platform
- In Canada region, for the first time a large NBFC has chosen our Commercial Loan Origination Solution (CLOS) to enhance their commercial lending experience for customers.

## **EMEA Region**

- Won 8 new logos in Q2 FY'19 across segments
- Won a showcase project with a government authority based in Oman for records management

COPYRIGHT 2018, NEWGEN SOFTWARE

# ► Diversification Across Verticals and Geographies







COPYRIGHT 2018, NEWGEN SOFTWARE 21

# Business Highlights – Q2 FY'19

## Cloud/ Saas business model strengthening annuity revenues:

- ✓ In Q2 FY'19, SaaS revenues were at Rs 5.7 crores, 163% increase over same quarter previous year
- ✓ In H1 FY'19, total SaaS revenues were at Rs 10.6 crores compared to Rs 4.1 crores in H1 FY'18

# Company continues to strengthen the horizontal product platform with vertical service accelerators:

✓ Robust growth across all key verticals especially Healthcare, Government/ PSU and BPO/IT verticals.

## **Continued focus on product and innovation:**

We continue to enhance our low-code solutions with improved user interfaces, seamless integration capabilities and enhanced process management capabilities. We have added significant capabilities in Analytic