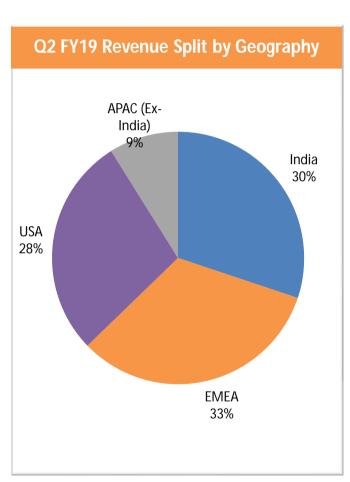

deals of over Rs 5 crores during the quarter

## **USA/ Americas Region**

- Won a showcase project for Governance and Optimization under Efficient and Responsive Government funding from IDB. Newgen to provide case management platform that would cover every single touch-point between the citizens and the Government
- Won projects from 2 Credit Unions on Cloud/ SaaS platform
- In Canada region, for the first time a large NBFC has chosen our Commercial Loan Origination Solution (CLOS) to enhance their commercial lending experience for customers.

## **EMEA Region**

- Won 8 new logos in Q2 FY'19 across segments
- Won a showcase project with a government authority based in Oman for records management

COPYRIGHT 2018, NEWGEN SOFTWARE

# ► Diversification Across Verticals and Geographies







COPYRIGHT 2018, NEWGEN SOFTWARE 21

# Business Highlights – Q2 FY'19

## Cloud/ Saas business model strengthening annuity revenues:

- ✓ In Q2 FY'19, SaaS revenues were at Rs 5.7 crores, 163% increase over same quarter previous year
- ✓ In H1 FY'19, total SaaS revenues were at Rs 10.6 crores compared to Rs 4.1 crores in H1 FY'18

# Company continues to strengthen the horizontal product platform with vertical service accelerators:

✓ Robust growth across all key verticals especially Healthcare, Government/ PSU and BPO/IT verticals.

## **Continued focus on product and innovation:**

We continue to enhance our low-code solutions with improved user interfaces, seamless integration capabilities and enhanced process management capabilities. We have added significant capabilities in Analytics