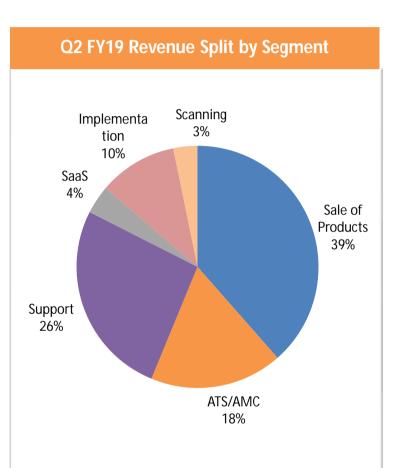

4 deals of over Rs 5 crores during the quarter

## **USA/ Americas Region**

- Won a showcase project for Governance and Optimization under Efficient and Responsive Government funding from IDB. Newgen to provide case management platform that would cover every single touch-point between the citizens and the Government
- Won projects from 2 Credit Unions on Cloud/ SaaS platform
- In Canada region, for the first time a large NBFC has chosen our Commercial Loan Origination Solution (CLOS) to enhance their commercial lending experience for customers.

## **EMEA Region**

- Won 8 new logos in Q2 FY'19 across segments
- Won a showcase project with a government authority based in Oman for records management

COPYRIGHT 2018, NEWGEN SOFTWARE

# ► Diversification Across Verticals and Geographies







COPYRIGHT 2018, NEWGEN SOFTWARE 21

# Business Highlights – Q2 FY'19

## Cloud/ Saas business model strengthening annuity revenues:

- ✓ In Q2 FY'19, SaaS revenues were at Rs 5.7 crores, 163% increase over same quarter previous year
- ✓ In H1 FY'19, total SaaS revenues were at Rs 10.6 crores compared to Rs 4.1 crores in H1 FY'18

# Company continues to strengthen the horizontal product platform with vertical service accelerators:

✓ Robust growth across all key verticals especially Healthcare, Government/ PSU and BPO/IT verticals.

## **Continued focus on product and innovation:**

We continue to enhance our low-code solutions with improved user interfaces, seamless integration capabilities and enhanced process management capabilities. We have added significant capabilities in Analyt